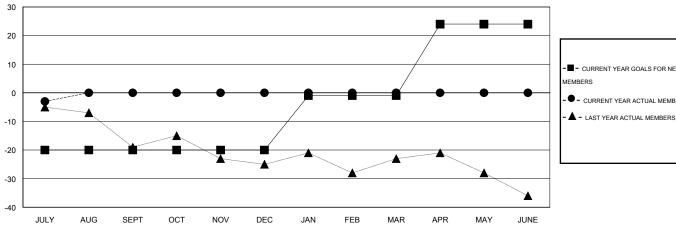

## GOALS AND ACTUAL NEW CLUBS CUMULATIVE

| ■-   | CURRENT | YEAR | GOALS | s FOR | NEW |
|------|---------|------|-------|-------|-----|
| ИЕМВ | ERS     |      |       |       |     |

CURRENT YEAR ACTUAL MEMBERS